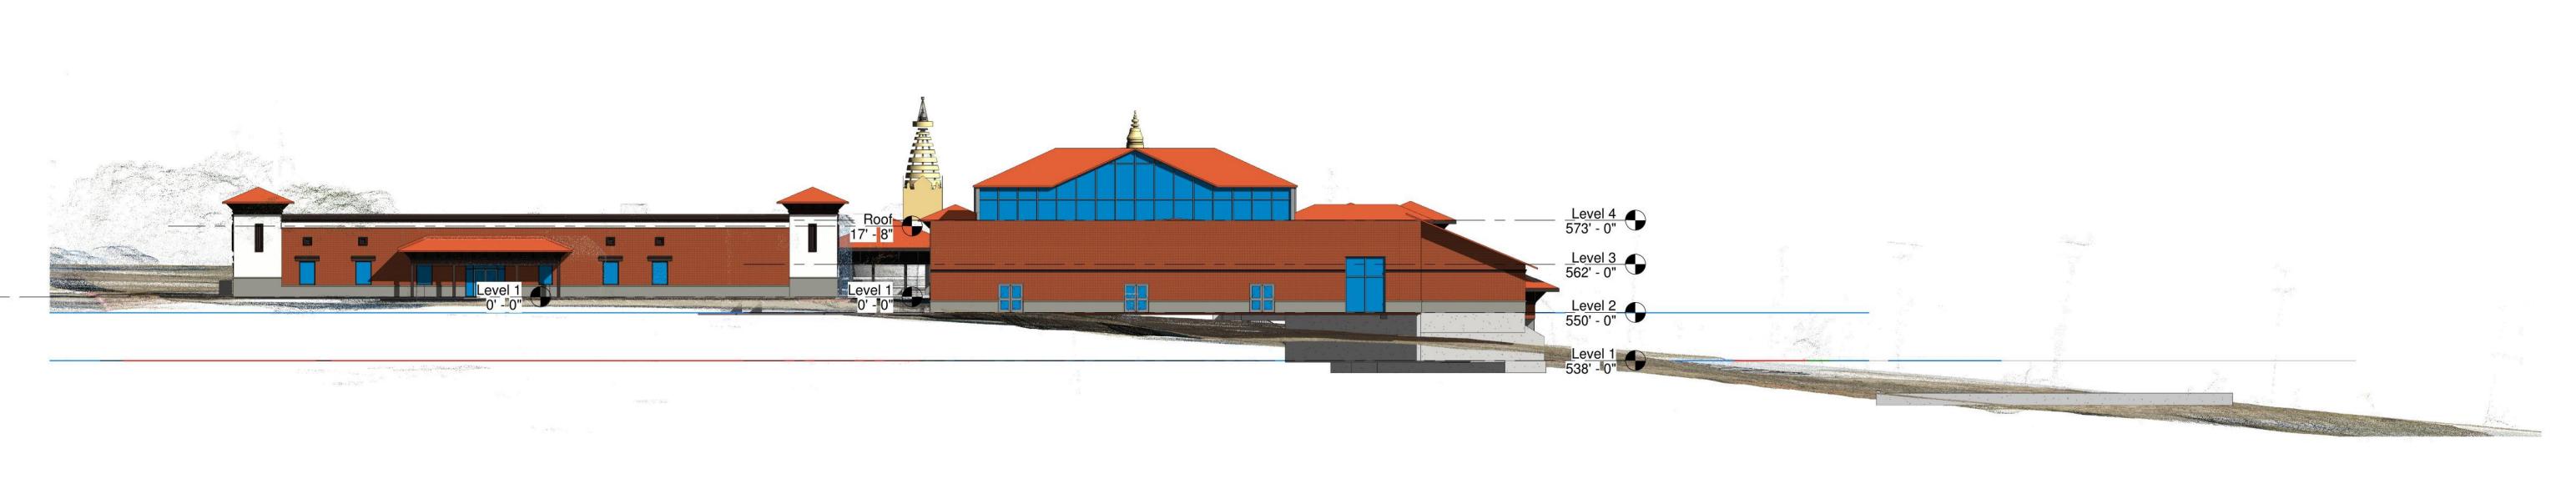

2 NORTH ELEVATION 1" = 20'-0"

revision by date

iCIVIL ENGINEERING 202 REPUBLIC LN EULESS, TX 76040 PH: (972) 523-5493

TBPE: F-19293

scale horiz N/A N/A date JAN. 2021

PRELIMINARY PLAN
For Review Only
This document is released for the purpose of interim review and markup under the authority of OM GHARTY CHHETRI, P.E. Licence No: 106562 on 1/10/21. This document is not to be used for construction, bidding or permit purposes.

| ELEVATIONS | PROJECT NO. JN 1120              |
|------------|----------------------------------|
|            | PREPARATION DATE: 10 January 202 |

1212 ROYAL PARKWAY, EULESS TEXAS 76040

NEPALI CULTURAL AND SPIRITUAL CENTER