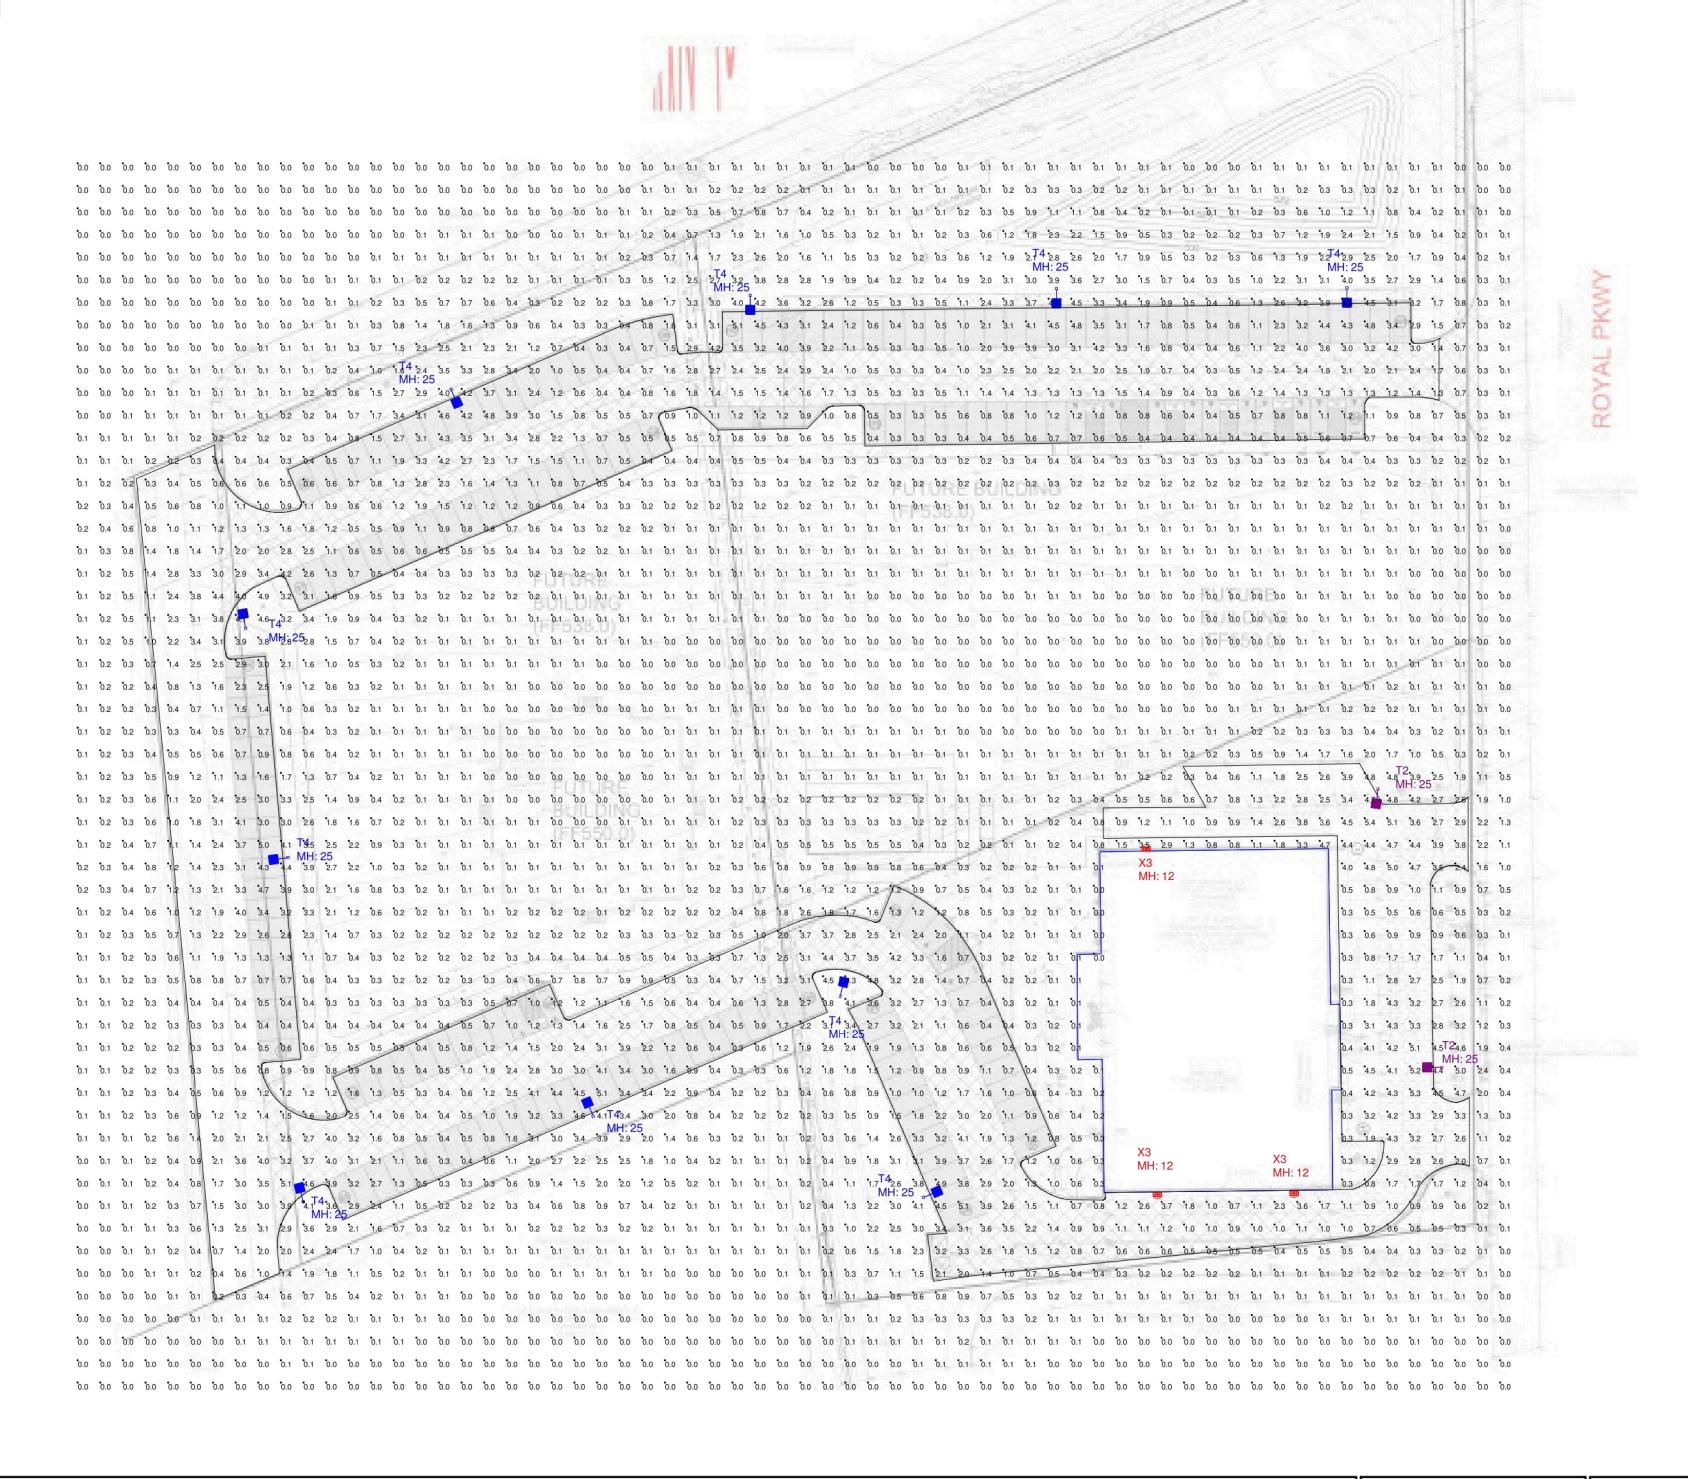

| Luminaire | inaire Schedule |       |             |       |                                  |     |                             |  |  |
|-----------|-----------------|-------|-------------|-------|----------------------------------|-----|-----------------------------|--|--|
| Symbol    | Qty             | Label | Arrangement | LMF   | Lum. Lumens Lum. Watts Part Numb |     | Part Number                 |  |  |
| D         | 2               | T2    | SINGLE      | 1.000 | 21902                            | 215 | OSQ-A-NM-2ME-T-40K w/OSQ-DA |  |  |
| c—        | 10              | T4    | SINGLE      | 1.000 | 21902                            | 166 | OSQ-A-NM-4ME-T-40K w/OSQ-DA |  |  |
|           | 3               | X3    | SINGLE      | 1.000 | 2490                             | 72  | XSPW-B-WM-3ME-2L-40K        |  |  |

| Calculation Summary (Footcandles calculated using initial lumen values @ 25 ℃) |       |      |     |     |         |         |  |  |
|--------------------------------------------------------------------------------|-------|------|-----|-----|---------|---------|--|--|
| Label                                                                          | Units | Avg  | Max | Min | Avg/Min | Max/Min |  |  |
| CalcPts                                                                        | Fc    | 0.78 | 5.4 | 0.0 | N.A.    | N.A.    |  |  |
| PAVED AREA                                                                     | Fc    | 1.80 | 5.4 | 0.3 | 6.00    | 18.00   |  |  |

Pole Fixture Height: 25' AFG (22' pole + 3' base)

Pole Schedule
(12) SSS-4-11-22-CW-BS-1D-C-\_\_ (22' X 4" X 11ga STEEL SQUARE POLE)
Proposed poles meet 130 MPH sustained winds.

Additional Equipment:
(12) OSQ-DA\_\_ (Direct Arm Mount)

Project Name: NCSC Temple 1212 Royal Parkway Euless, TX 76040

SR-34013 Footcandles calculated at grade

Filename: 201215OC1CIS.AGI

Layout By: Chris Schlitz

Date:12/15/2020

SHEE

OF

1" = 20'-0"