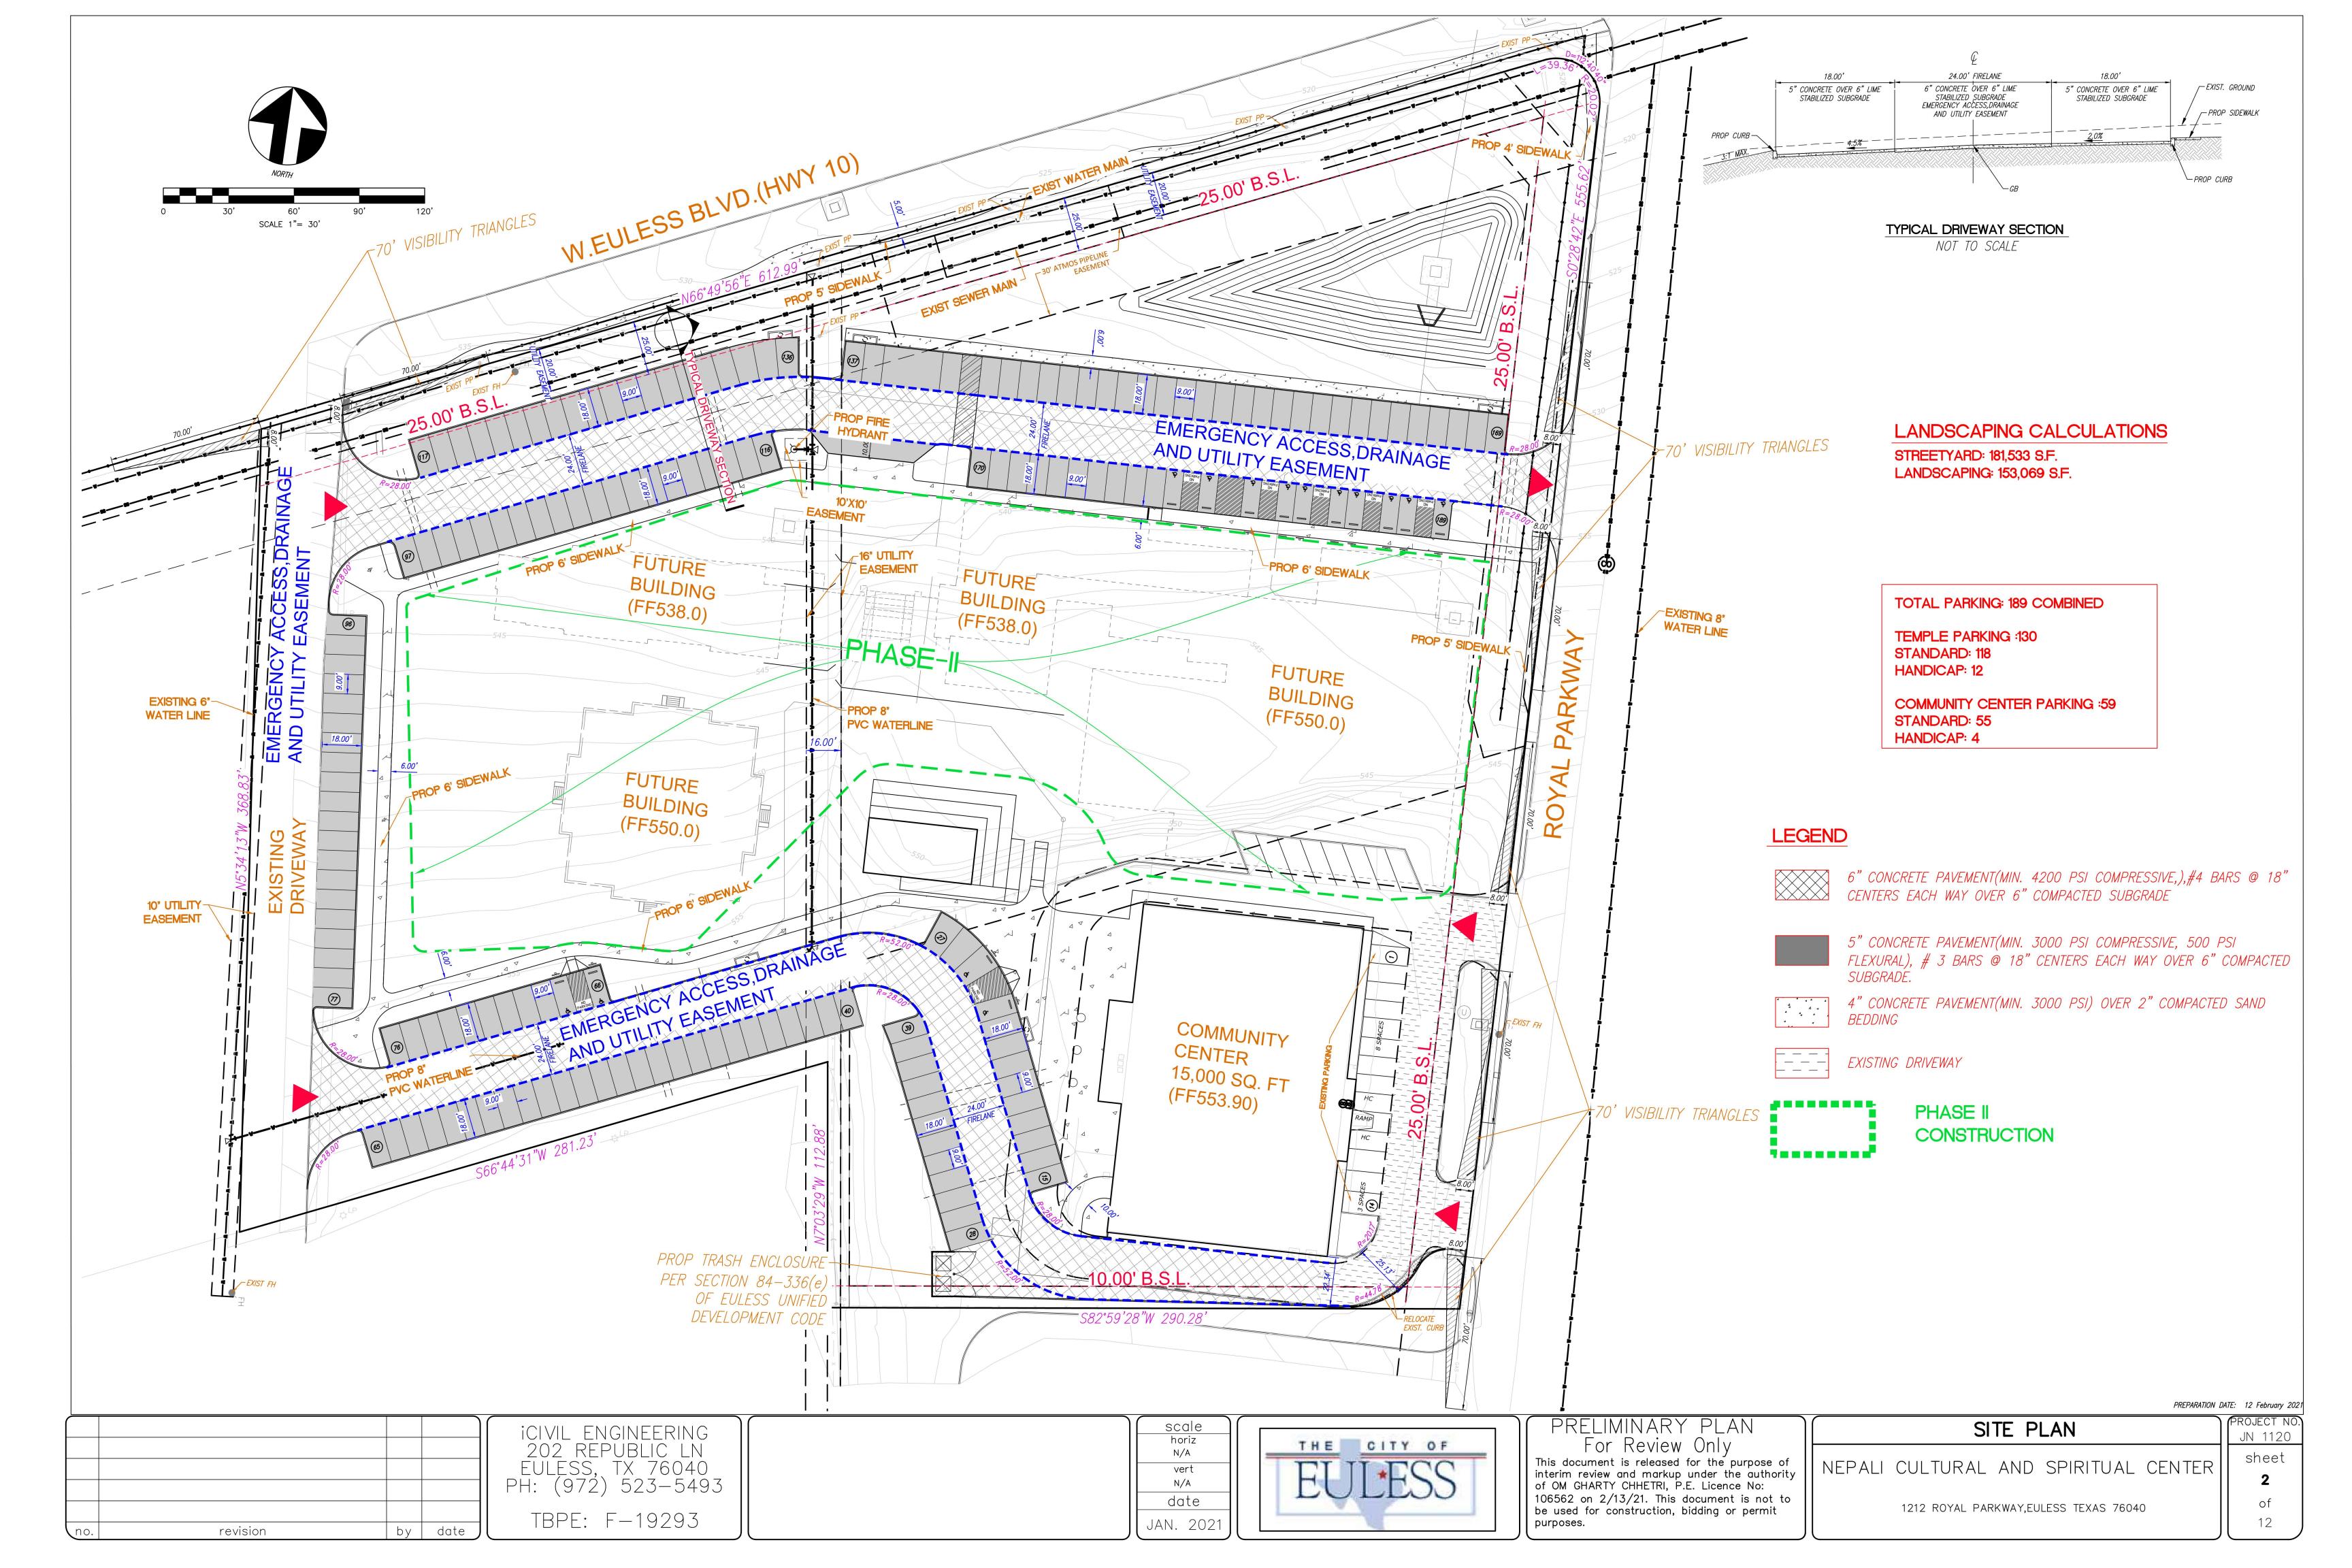

#### SECTION 1.

The official zoning district map of the City of Euless, Texas, being a part of Chapter 84 of the Code of Ordinances, be amended to read so that the zoning district classification of approximately 7.8 acres is changed from Planned Development (PD) District zoning into Planned Development (PD) District zoning as described herein and on the attached **Exhibit A**. Said property described above shall be subject to all the safeguards and conditions set forth on said Exhibit A or stipulated herein. Said Exhibit A shall be applicable only to the property described in herein.

#### SECTION 2.

The development standards of the Planned Development zoning district shall be as defined by the Texas 10 Multi-use zoning district under Section 84-112 of the Euless Unified Development Code as amended unless modified by the design associated with the development shown in Exhibit A.

#### **SECTION 3.**

- A. Use Type the permitted uses for the Planned Development zoning district shall be limited to Community Center and Place of Worship. These shall be defined as:
  - 1) Place of Worship A facility or area for people to gather together for public worship, religious training, or other religious activities including a church, temple, mosque, synagogue, convent, monastery, or other structure, together with its accessory structures, including a parsonage or rectory. Accessory uses may include offices, meeting rooms and childcare provided for persons while they are attending assembly functions.
  - 2) Community Center A use operated by a non-profit or charitable organization that provides ongoing activities for the general benefit of people in the community, such as educational enhancement, training or tutorial experiences; arts classes; general health, wellness, and nutrition activities; and recreation or social activities.