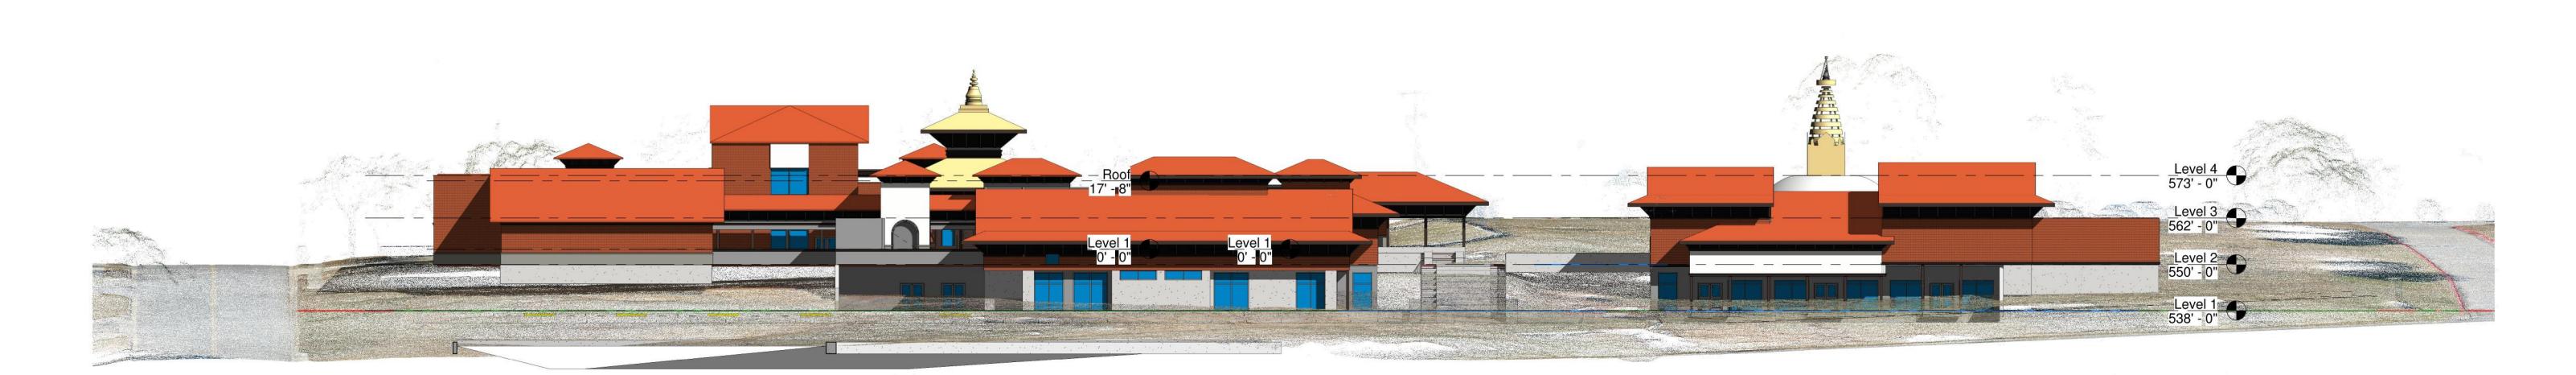

2 NORTH ELEVATION 1" = 20'-0"

revision by date

iCIVIL ENGINEERING 202 REPUBLIC LN EULESS, TX 76040 PH: (972) 523-5493

TBPE: F-19293

scale horiz N/A N/A date JAN. 2021

PRELIMINARY PLAN
For Review Only
This document is released for the purpose of interim review and markup under the authority of OM GHARTY CHHETRI, P.E. Licence No: 106562 on 1/10/21. This document is not to be used for construction, bidding or permit purposes.

| ELEVATIONS | PROJECT NO. JN 1120              |
|------------|----------------------------------|
|            | PREPARATION DATE: 10 January 202 |

1212 ROYAL PARKWAY, EULESS TEXAS 76040

NEPALI CULTURAL AND SPIRITUAL CENTER